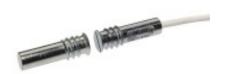

MC 272 is a universal magnetic contact with a change-over (NC/NO) function for high security systems that can be used both in alarm and access control systems for monitoring e.g. doors and windows against unauthorized opening. The contact is specially designed for use in banks, museums, art galleries, stores, etc. Both the contact and the magnet part are of Al-alloy and formed in the shape of a threaded screw, which enables easy installation into wood or plastic. With our extensive range of installation accessories it is easy to install the contact recessed on metal and other materials. Contact and magnet are paired. To ensure proper functionality, do not replace the contact or magnet alone.