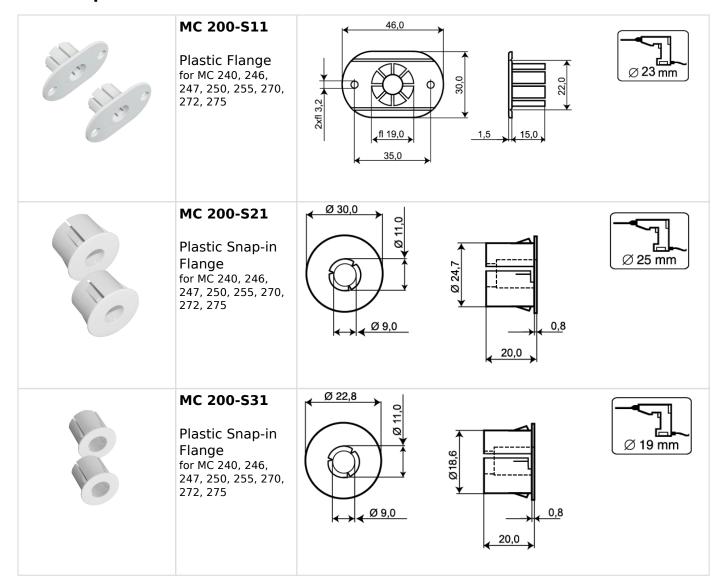

llation into wood or plastic. With our extensive range of installation accessories it is easy to install the contact recessed on metal and other materials. Contact and magnet are paired. To ensure proper functionality, do not replace the contact or magnet alone.



#### ORDERING INFORMATION

| ORDERING INFORMATION |                                                   |
|----------------------|---------------------------------------------------|
| Model                | Description                                       |
| MC 272               | Recessed high security contact, NC/NO, 2 m cable  |
| MC 272-6             | Recessed high security contact, NC/NO, 6 m cable  |
| MC 272-10            | Recessed high security contact, NC/NO, 10 m cable |



### **Related products and accessories**