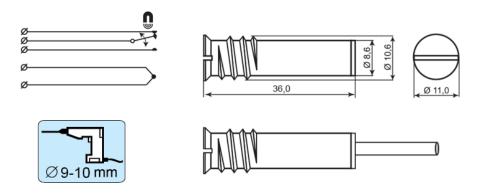

### **Technical data**

| Installation method           | Recessed mounting      |
|-------------------------------|------------------------|
| Contact function              | Change-over (NC/NO)    |
| Approvals                     | SBSC 9-206, Class 3/4  |
| Contact rating                | 48 VDC / 250 mA / 5 VA |
| Drill diameter mm             | 9-10                   |
| Magnet type                   | Alnico 5               |
| Mounting on steel             | Only with accessories  |
| Make distance (wood) mm       | 20                     |
| Sabotage distance (wood) mm   | 2                      |
| Make distance (metal) mm      | X                      |
| Sabotage distance (metal) mm  | X                      |
| Tamper protection             | Yes                    |
| Connection                    | Cable                  |
| Housing material              | Al-alloy               |
| Operating temperature range   | -40°C - +70°C          |
| Housing protection class      | IP 67                  |
| Contact dimensions (L x Ø) mm | 37 x 11                |
| Magnet dimensions (L x Ø) mm  | 37 x 11                |

MC 272 is a universal magnetic contact with a change-over (NC/NO) function for high security systems that can be used both in alarm and access control systems for monitoring e.g. doors and windows against unauthorized opening. The contact is specially designed for use in banks, museums, art galleries, stores, etc. Both the contact and the magnet part are of Al-alloy and formed in the shape of a threaded screw, which enables easy installation into wood or plastic. With our extensive range of installation accessories it is easy to install the contact recessed on metal and other materials. Contact and magnet are paired. To ensure proper functionality, do not replace the contact or magnet alone.